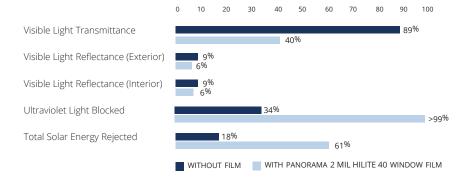

## PANORAMA® 2 MIL HILITE® 40

Comparison of performance on 1/4" (6mm) thick clear glass.

INTERIOR VIEW

PANORAMA® HILITE® 40

Hilite 40 offers increased glare

control and added privacy with low reflectance and adequate natural light, while rejecting substantial

amounts of solar energy, to keep

room temperature comfortable

and reduce cooling costs.

Improve the quality of your life by

keeping out uncomfortable heat,

protecting your furnishings and

letting in the view you love, while

keeping visual reflectivity minimal.

| ONLY AVAILABLE THROUGH A PANORAMA | DEALER |
|-----------------------------------|--------|

www.solargard.com/panorama

| 1/8" (3mm)<br>Single clear |                                                                                                                                        | 1/4" (6 mm)<br>Single clear                                                                                                                                                                                                                                                                                                                                              |                                                                                                                                                                                                                                                                                                                                                                                                                                                                                                 |
|----------------------------|----------------------------------------------------------------------------------------------------------------------------------------|--------------------------------------------------------------------------------------------------------------------------------------------------------------------------------------------------------------------------------------------------------------------------------------------------------------------------------------------------------------------------|-------------------------------------------------------------------------------------------------------------------------------------------------------------------------------------------------------------------------------------------------------------------------------------------------------------------------------------------------------------------------------------------------------------------------------------------------------------------------------------------------|
| No film                    | 2 Mil Hilite 40                                                                                                                        | No film                                                                                                                                                                                                                                                                                                                                                                  | 2 Mil Hilite                                                                                                                                                                                                                                                                                                                                                                                                                                                                                    |
|                            |                                                                                                                                        |                                                                                                                                                                                                                                                                                                                                                                          |                                                                                                                                                                                                                                                                                                                                                                                                                                                                                                 |
| 90                         | 40                                                                                                                                     | 89                                                                                                                                                                                                                                                                                                                                                                       | 40                                                                                                                                                                                                                                                                                                                                                                                                                                                                                              |
| 9                          | 6                                                                                                                                      | 9                                                                                                                                                                                                                                                                                                                                                                        | 6                                                                                                                                                                                                                                                                                                                                                                                                                                                                                               |
| 9                          | 6                                                                                                                                      | 9                                                                                                                                                                                                                                                                                                                                                                        | 6                                                                                                                                                                                                                                                                                                                                                                                                                                                                                               |
| 0                          | 55                                                                                                                                     | 0                                                                                                                                                                                                                                                                                                                                                                        | 55                                                                                                                                                                                                                                                                                                                                                                                                                                                                                              |
|                            |                                                                                                                                        |                                                                                                                                                                                                                                                                                                                                                                          |                                                                                                                                                                                                                                                                                                                                                                                                                                                                                                 |
| 14                         | 61                                                                                                                                     | 18                                                                                                                                                                                                                                                                                                                                                                       | 61                                                                                                                                                                                                                                                                                                                                                                                                                                                                                              |
| .86                        | .39                                                                                                                                    | .82                                                                                                                                                                                                                                                                                                                                                                      | .39                                                                                                                                                                                                                                                                                                                                                                                                                                                                                             |
|                            |                                                                                                                                        |                                                                                                                                                                                                                                                                                                                                                                          |                                                                                                                                                                                                                                                                                                                                                                                                                                                                                                 |
| 83                         | 25                                                                                                                                     | 77                                                                                                                                                                                                                                                                                                                                                                       | 24                                                                                                                                                                                                                                                                                                                                                                                                                                                                                              |
| 9                          | 48                                                                                                                                     | 16                                                                                                                                                                                                                                                                                                                                                                       | 53                                                                                                                                                                                                                                                                                                                                                                                                                                                                                              |
| 8                          | 27                                                                                                                                     | 7                                                                                                                                                                                                                                                                                                                                                                        | 23                                                                                                                                                                                                                                                                                                                                                                                                                                                                                              |
|                            |                                                                                                                                        |                                                                                                                                                                                                                                                                                                                                                                          |                                                                                                                                                                                                                                                                                                                                                                                                                                                                                                 |
| .84                        | .65                                                                                                                                    | .84                                                                                                                                                                                                                                                                                                                                                                      | .65                                                                                                                                                                                                                                                                                                                                                                                                                                                                                             |
| 1.04                       | .94                                                                                                                                    | 1.02                                                                                                                                                                                                                                                                                                                                                                     | .92                                                                                                                                                                                                                                                                                                                                                                                                                                                                                             |
|                            |                                                                                                                                        |                                                                                                                                                                                                                                                                                                                                                                          |                                                                                                                                                                                                                                                                                                                                                                                                                                                                                                 |
| 85                         | 27                                                                                                                                     | 82                                                                                                                                                                                                                                                                                                                                                                       | 26                                                                                                                                                                                                                                                                                                                                                                                                                                                                                              |
| 0                          | 68                                                                                                                                     | 0                                                                                                                                                                                                                                                                                                                                                                        | 68                                                                                                                                                                                                                                                                                                                                                                                                                                                                                              |
| 27                         | >99                                                                                                                                    | 34                                                                                                                                                                                                                                                                                                                                                                       | >99                                                                                                                                                                                                                                                                                                                                                                                                                                                                                             |
|                            | single<br>Nafilm<br>90<br>9<br>9<br>0<br>14<br>88<br>8<br>8<br>8<br>8<br>8<br>8<br>8<br>8<br>8<br>8<br>8<br>8<br>8<br>8<br>8<br>8<br>8 | Single     Jean       No film     2 Mit Hilder 40       9     40       9     6       9     5       0     55       14     61       8     25       9     48       8     25       9     48       8     27       8     65       1.04     9.42       8     2.7       8.84     6.5       1.04     9.42       8.5     2.7       8.5     2.7       9.5     2.7       9.5     3.5 | Single     Single       No film     2 Mi Hille 0     No film       90     40     89       9     6     9       9     6     9       9     6     9       0     55     0       14     61     18       88     25     77       9     48     16       8     25     77       9     48     16       8     27     7       .84     .65     .84       1.04     .94     1.02       8     .27     .84       .65     .84     .35       .85     .27     .82       .85     .27     .82       .94     .95     .93 |